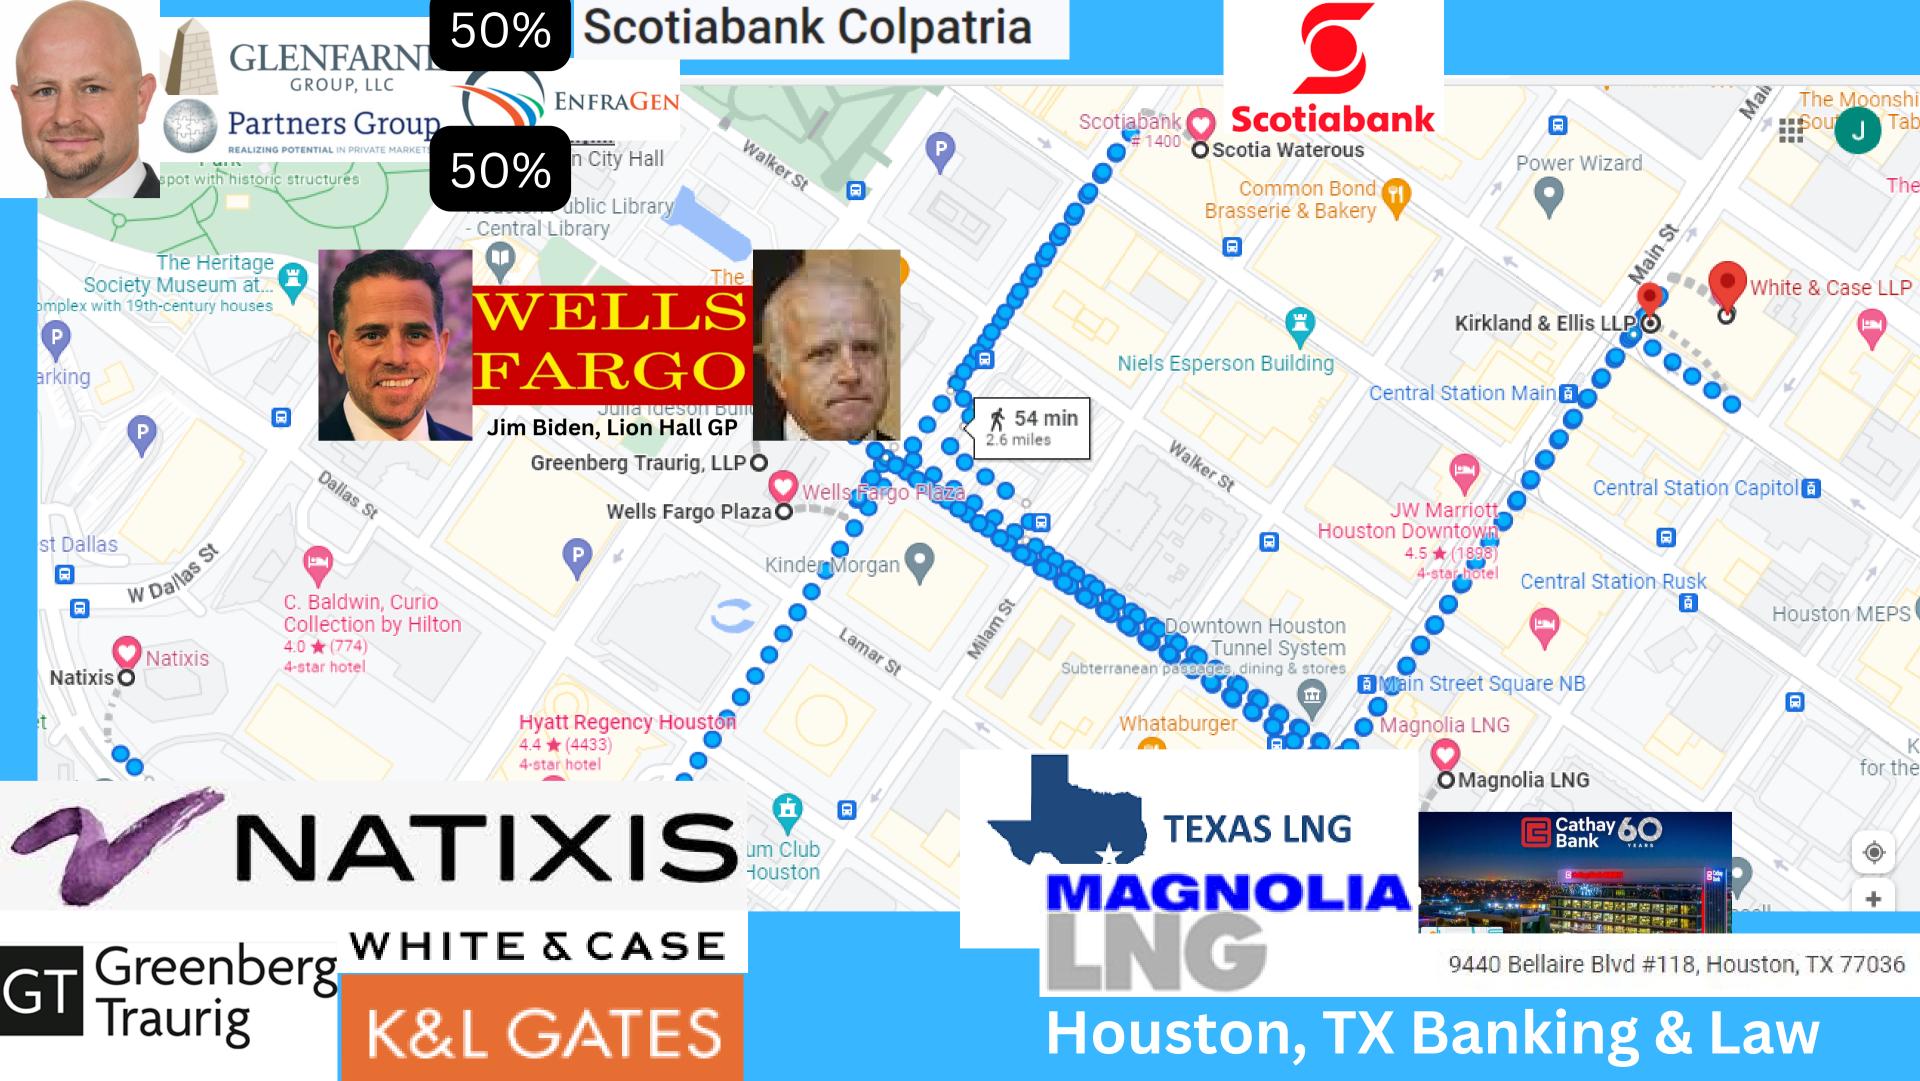

**MAGNOLIA** 

**TEXAS LNG** 

**MACQUARIE** 

Brendan Duval, CEO Chile Columbia

**Panama** 

**GLENFARNE** GROUP, LLC Partners Group

150% ENFRAGEN

50%

# Miami & Houston Located

Glenfarne Sponsor, LLC Brendan Duval

**Scotiabank Colpatria** 

**NATIXIS** \$700M Banking Corporation

<u>July 2018</u>

82% Structured **Financing Split** 

Oct 2017-Jan 18 **Bashwar Chatterjee** 

9440 Bellaire Blvd #118, Houston, TX 77036