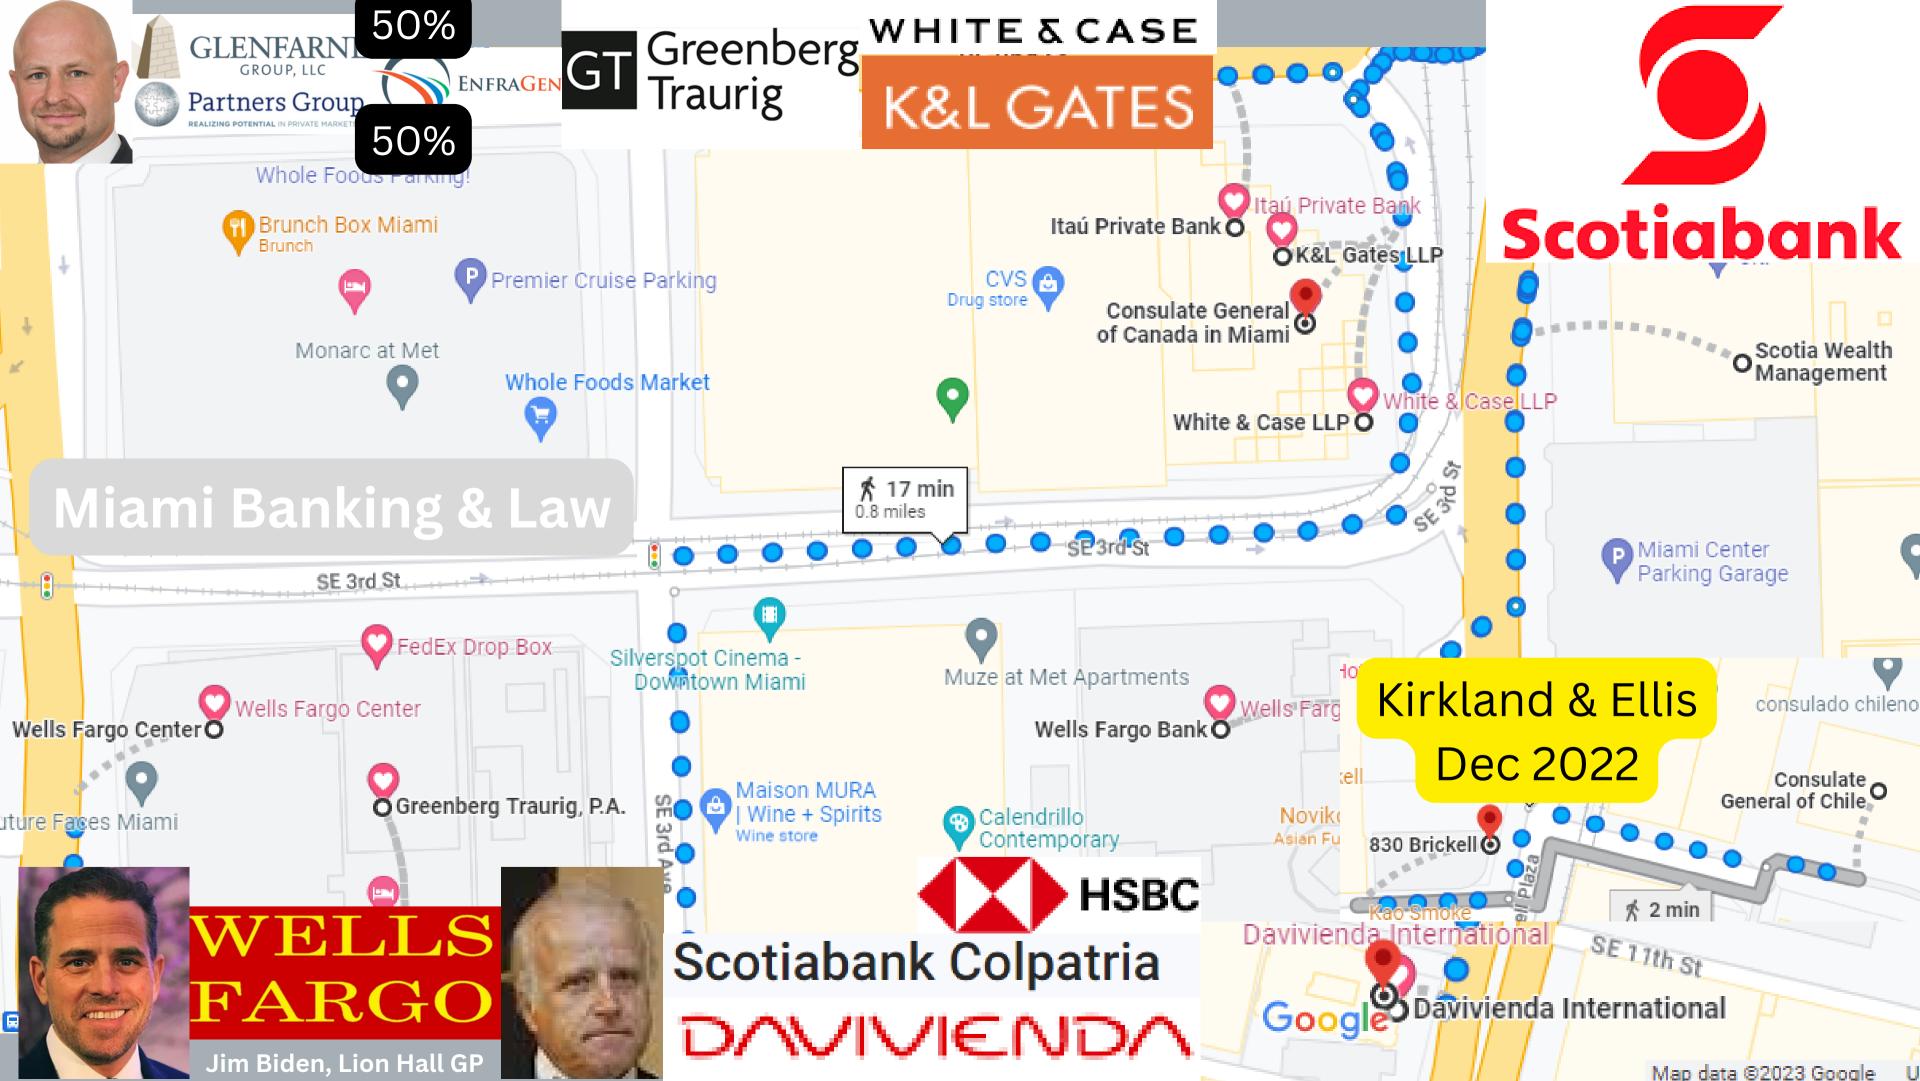

#### Miami HQ = Docs Location?

#### Greenberg CONTINENTAL GT Traurig STOCK TRANSFER & TRUST

Location

<1 mi from Magnolia

Scotiabank

Feb 17, 2021 22.5% of Stock held in Blind **Trust LLC represented by GT** 

stating NY, So. District Law **Applies only to a Delaware Incorporated Co operating in** Texas, LA

**GT clarified Glenfarne Filing** 

**HSBC/Natixis/Wells** Gemini Investments (Holdings) Limited 盛洋投資(控股)有限公司 GEMINI ROSEMONT **Rosemont Real Estate Acquisition Fund Overview** 2/16/11 Confirms **Greenberg Traurig** Represents Rosemon

Reported Change of Control late

K&L GATES **\$730,000** 

DAVID L.

**WOCHNER** 

Lead Lobbyist

(via Boston K&L - Mike O'Neill)

Scotiabank Colpatria 82% Structured DVAINIENDV **Financing Split** 

Jan 2018

Glenfarne Sponsor, LLC Brendan Duval

Global Energy Megatrend Limited

c/o Frp Advisory Trading Limited, 110 Cannon Street, London,

Who is Glenfarne Sponsor?

Why did they use Greenberg Traurig in Miami?

WELLS FARGO Greenberg Traurig